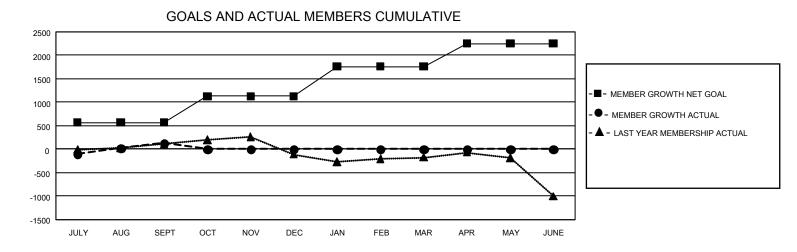

## GAT MONTHLY MEMBERSHIP PROGRESS REPORT

GMT Constitutional Area 1, Group B

REPORT DOES NOT INCLUDE CLUBS IN UNDISTRICTED AREAS.

| Clubs                 |               |           |               | Members               |                           |                         |                                                    |
|-----------------------|---------------|-----------|---------------|-----------------------|---------------------------|-------------------------|----------------------------------------------------|
| RESULTS FOR 2023-2024 |               |           |               | RESULTS FOR 2023-2024 |                           |                         |                                                    |
| QUARTER               | NEW CLUB GOAL | NEW CLUBS | DROPPED CLUBS | QUARTER               | IEMBER GROWTH NET<br>GOAL | MEMBER GROWTH<br>ACTUAL | DROPPED MEMBERS<br>ACTUAL (including<br>transfers) |
| JULY/AUG/SEPT         | 27            | 2         | 5             | JULY/AUG/SEP          | т 568                     | 1,246                   | 971                                                |
| OCT/NOV/DEC           | 15            | 0         | 0             | OCT/NOV/DEC           | 561                       | 0                       | 0                                                  |
| JAN/FEB/MAR           | 45            | 0         | 0             | JAN/FEB/MAR           | 632                       | 0                       | 0                                                  |
| APR/MAY/JUNE          | 39            | 0         | 0             | APR/MAY/JUNE          | 491                       | 0                       | 0                                                  |