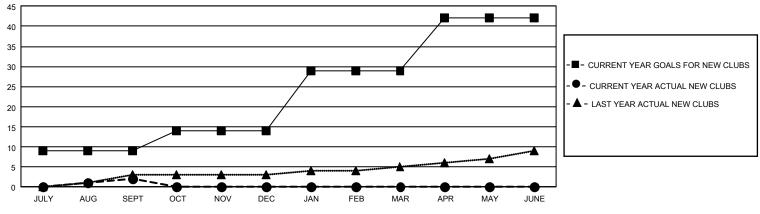

## GAT MONTHLY MEMBERSHIP PROGRESS REPORT

GMT Constitutional Area 1, Group B

REPORT DOES NOT INCLUDE CLUBS IN UNDISTRICTED AREAS.

| Clubs                 |               |           |               | Members               |                           |                         |                                                    |
|-----------------------|---------------|-----------|---------------|-----------------------|---------------------------|-------------------------|----------------------------------------------------|
| RESULTS FOR 2023-2024 |               |           |               | RESULTS FOR 2023-2024 |                           |                         |                                                    |
| QUARTER               | NEW CLUB GOAL | NEW CLUBS | DROPPED CLUBS | QUARTER               | IEMBER GROWTH NET<br>GOAL | MEMBER GROWTH<br>ACTUAL | DROPPED MEMBERS<br>ACTUAL (including<br>transfers) |
| JULY/AUG/SEPT         | 27            | 2         | 5             | JULY/AUG/SEP          | т 568                     | 1,246                   | 971                                                |
| OCT/NOV/DEC           | 15            | 0         | 0             | OCT/NOV/DEC           | 561                       | 0                       | 0                                                  |
| JAN/FEB/MAR           | 45            | 0         | 0             | JAN/FEB/MAR           | 632                       | 0                       | 0                                                  |
| APR/MAY/JUNE          | 39            | 0         | 0             | APR/MAY/JUNE          | 491                       | 0                       | 0                                                  |